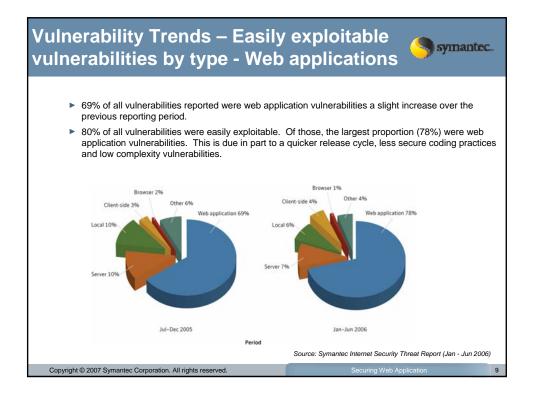

e: Con<br/>Government And Education</li> <li>Global 24x7 Operations: 14,0<br/>Countries</li> <li>23 Years Of Industry Experie</li> <li>Over \$700M Annual Investme</li> <li>Legacy of Protecting Window</li> <li>Our Focus – Your Needs</li> </ul> | ted Worldwide<br>Isumer, Business,<br>000 Employees In 39<br>nce<br>ent In R&D |
| Copyright © 2007 Symantec Cor | poration. All rights reserved.                                                                                                                                                                                                                                                                                                                            | ing Web Application 3                                                          |